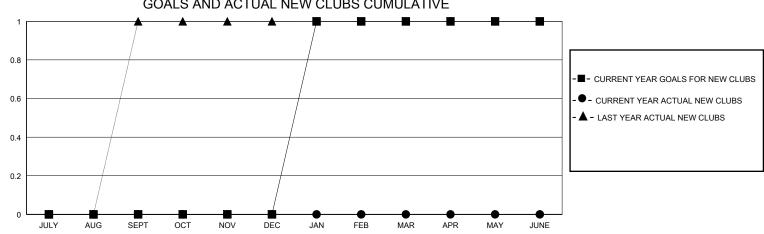

## MONTHLY MEMBERSHIP PROGRESS REPORT

District 35 I

Results as of: 6/30/2020

| GMT:          |               |             | GMT CA        |                       |                           |                         |                                                    |  |
|---------------|---------------|-------------|---------------|-----------------------|---------------------------|-------------------------|----------------------------------------------------|--|
|               | Club          | os          |               | Members               |                           |                         |                                                    |  |
|               | RESULTS FOR   | R 2019-2020 |               | RESULTS FOR 2019-2020 |                           |                         |                                                    |  |
| QUARTER       | NEW CLUB GOAL | NEW CLUBS   | DROPPED CLUBS | QUARTER               | MEMBER GROWTH NET<br>GOAL | MEMBER GROWTH<br>ACTUAL | DROPPED<br>MEMBERS ACTUAL<br>(including transfers) |  |
| JULY/AUG/SEPT | 0             | 0           | 0             | JULY/AUG/SEF          | PT 56                     | 59                      | 50                                                 |  |
| OCT/NOV/DEC   | 0             | 0           | 0             | OCT/NOV/DEC           | ; 24                      | 54                      | 75                                                 |  |
| JAN/FEB/MAR   | 1             | 0           | 0             | JAN/FEB/MAR           | 48                        | 82                      | 34                                                 |  |
| APR/MAY/JUNE  | 0             | 0           | 0             | APR/MAY/JUN           | E 39                      | 26                      | 90                                                 |  |
|               | GOALS         | AND ACTUA   | L NEW CLUBS C | UMULATIVE             |                           |                         |                                                    |  |
| 1             |               |             | <b>A P B</b>  | -                     |                           |                         |                                                    |  |