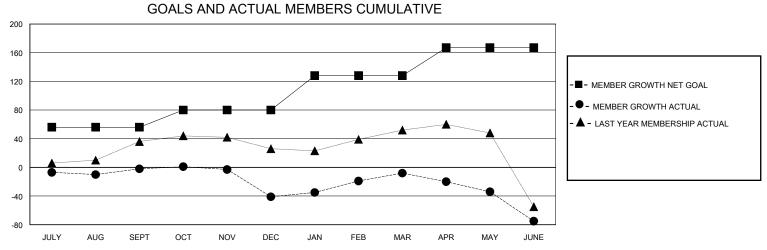

## MONTHLY MEMBERSHIP PROGRESS REPORT

District 35 I

Results as of: 6/30/2020

| GMT:          |               |             | GMT CA        |                       |                           |                         |                                                    |  |
|---------------|---------------|-------------|---------------|-----------------------|---------------------------|-------------------------|----------------------------------------------------|--|
|               | Club          | os          |               | Members               |                           |                         |                                                    |  |
|               | RESULTS FOR   | R 2019-2020 |               | RESULTS FOR 2019-2020 |                           |                         |                                                    |  |
| QUARTER       | NEW CLUB GOAL | NEW CLUBS   | DROPPED CLUBS | QUARTER               | MEMBER GROWTH NET<br>GOAL | MEMBER GROWTH<br>ACTUAL | DROPPED<br>MEMBERS ACTUAL<br>(including transfers) |  |
| JULY/AUG/SEPT | 0             | 0           | 0             | JULY/AUG/SEF          | PT 56                     | 59                      | 50                                                 |  |
| OCT/NOV/DEC   | 0             | 0           | 0             | OCT/NOV/DEC           | ; 24                      | 54                      | 75                                                 |  |
| JAN/FEB/MAR   | 1             | 0           | 0             | JAN/FEB/MAR           | 48                        | 82                      | 34                                                 |  |
| APR/MAY/JUNE  | 0             | 0           | 0             | APR/MAY/JUN           | E 39                      | 26                      | 90                                                 |  |
|               | GOALS         | AND ACTUA   | L NEW CLUBS C | UMULATIVE             |                           |                         |                                                    |  |
| 1             |               |             | <b>A P B</b>  | -                     |                           |                         |                                                    |  |